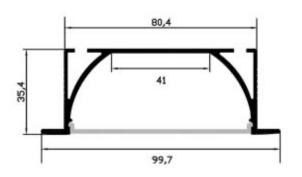

Client | Date | Qté |  |
| Б | Projet | Туре | BC# |  |

## LS-EXT-ENC-100\*35





### LED Tape compatible

Led tape compatible with 10 - 12mm in width

### Description

- Robust aluminium construction that dissipates heat from LEDs
- This linear luminaire for recessed ceiling and wall has frosted lens to diffuse the light perfectly
- 2 LED strips are recommended for a better finish.
- The wire can come through the back or the end of the extrusion
- For commercial and residential applications
- Maximum length of 10' of extrusion





# BÜREALUX

| • |        |      |          | 1   |  |
|---|--------|------|----------|-----|--|
|   | Client | Date |          | Qté |  |
| B | Projet | Туре | <b>x</b> | BC# |  |
|   | rojet  | iypo |          | BC# |  |

## LS-EXT-ENC-100\*35

Dimensions



#### Installation



Accessoires

LS-EXT-ENC-100\*35-LEN-GI



LS-EXT-ENC-100\*35-CLIP



LS-EXT-ENC-100\*35-END CAP