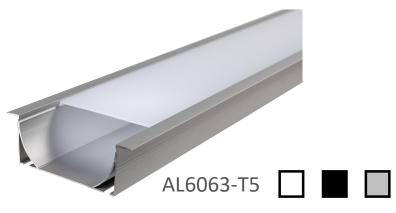

## LS-EXT-ENC-100\*35

### Description

- Robust aluminium construction that dissipates heat from LEDs
- This linear luminaire for recessed ceiling and wall has frosted lens to diffuse the light perfectly
- 2 LED strips are recommended for a better finish.
- The wire can come through the back or the end of the extrusion
- For commercial and residential applications
- Maximum length of 10' of extrusion