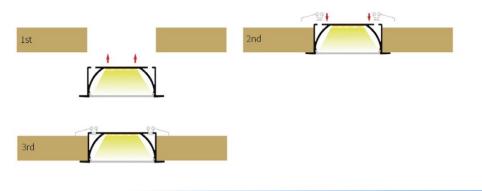

### Description

- Robust aluminium construction that dissipates heat from LEDs
- This linear luminaire for recessed ceiling and wall has frosted lens to diffuse the light perfectly
- 2 LED strips are recommended for a better finish.
- The wire can come through the back or the end of the extrusion
- For commercial and residential applications
- Maximum length of 10' of extrusion

#### Installation

Accessoires

LS-EXT-ENC-100\*35-LEN-GI

LS-EXT-ENC-100\*35-CLIP

LS-EXT-ENC-100\*35-END CAP